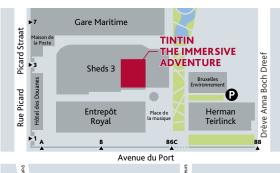

#### Tour & Taxis, Shed 3 Av. du Port 86C, 1000

Brussels, Belgium

ww.tintin-immersiveadventure.com

\* Visuals, prices and information shown in this document are not contractual and may be modified without notice. Consult our general terms and conditions of sale at www.culturespaces.com