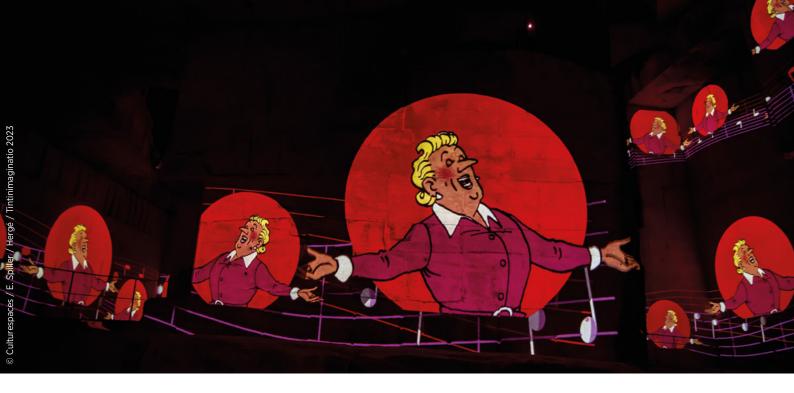

# TINTIN, THE IMMERSIVE ADVENTURE

Dive into the heart of Hergé's work

- The Tour&Taxis Sheds, masterpieces of civil engineering
- A unique creation dedicated to the world of Tintin
- ◆ A former 20<sup>th</sup>-century industrial site in Brussels
- ▶ 1600 m² projection area

#### GROUP TOUR

Between the Old Town and the Atomium, in the inspiring setting of Tour et Taxis, discover the unique immersion dedicated to the adventures of Tintin.A unique interpretation of Hergé's work, this immersive exhibition enables both young people and adults, 'from 7 to 77', to (re)explore the creative and fictional world of one of the twentieth- century's greatest cartoonists.