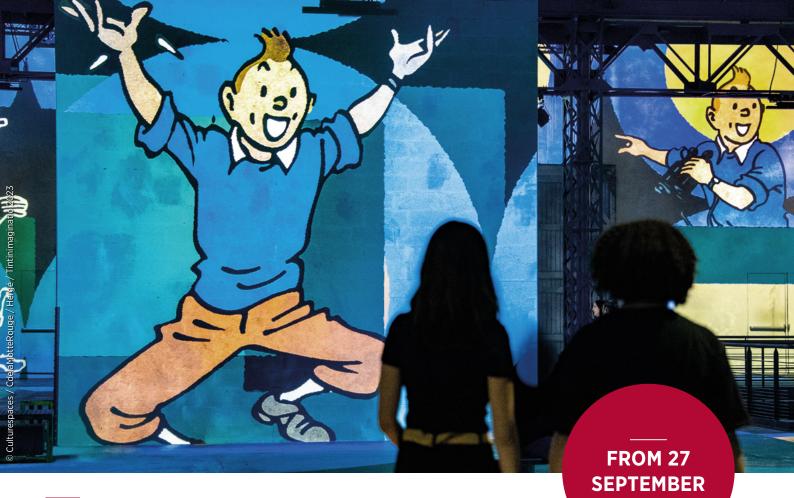

# TINTIN, THE IMMERSIVE ADVENTURE

Dive into the heart of Hergé's work

- The Tour&Taxis Sheds, masterpieces of civil engineering
- A unique creation dedicated to the world of Tintin
- ◆ A former 20<sup>th</sup>-century industrial site in Brussels
- ▶ 1600 m² projection area

#### GROUP TOUR

Between the Old Town and the Atomium, in the inspiring setting of Tour et Taxis, discover the unique immersion dedicated to the adventures of Tintin.A unique interpretation of Hergé's work, this immersive exhibition enables both young people and adults, 'from 7 to 77', to (re)explore the creative and fictional world of one of the twentieth- century's greatest cartoonists.