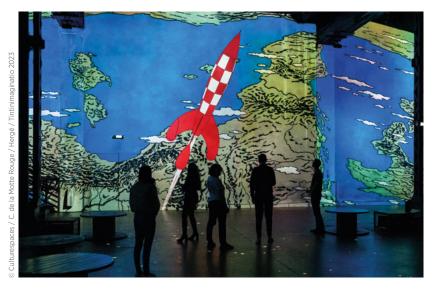

# TINTIN, THE IMMERSIVE ADVENTURE

Dive into the heart of Hergé's work

- The Tour&Taxis Sheds, masterpieces of civil engineering
- A unique creation dedicated to the world of Tintin
- ◆ A former 20<sup>th</sup>-century industrial site in Brussels
- ▶ 1600 m² projection area

#### GROUP TOUR

Between the Old Town and the Atomium, in the inspiring setting of Tour et Taxis, discover the unique immersion dedicated to the adventures of Tintin.A unique interpretation of Hergé's work, this immersive exhibition enables both young people and adults, 'from 7 to 77', to (re)explore the creative and fictional world of one of the twentieth- century's greatest cartoonists.